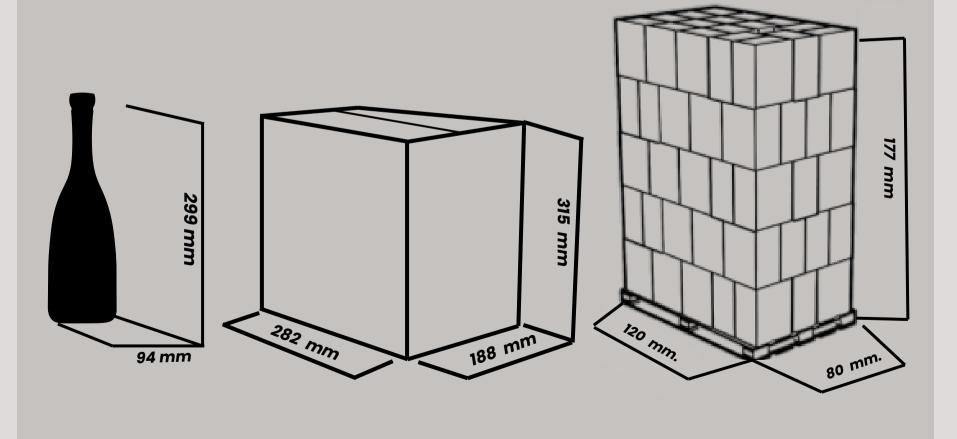

## LOGISTIC SHEET

| <u>CARACTERISTICAS</u>        | <u>BOTELLA</u> | <u>CAJA</u> | <u>PALET</u>  |
|-------------------------------|----------------|-------------|---------------|
| <u>CHARACTERISTICS</u>        | <u>BOTTLE</u>  | <u>BOX</u>  | <u>PALLET</u> |
| Modelo / Model                | Donna 75       | Americana   | Europallet    |
| Largo / Long                  | -              | 282 mm      | 120 cm        |
| Ancho / Width                 | 93,6 mm        | 188 mm      | 80 cm         |
| Alto / High                   | 298,8 mm       | 315 mm      | 177 cm        |
| Volumen / Volume              | 750 ml         | 4,51        | 360 I         |
| Peso / Weight                 | 1,38 Kg        | 8,78 Kg.    | 703 Kg        |
| Cajas x nivel / Boxes x level | -              | -           | 16            |
| Cajas totales / Total boxes   | -              | -           | 80            |
| Botellas / Bottles            | -              | 6           | 480           |
|                               |                |             |               |