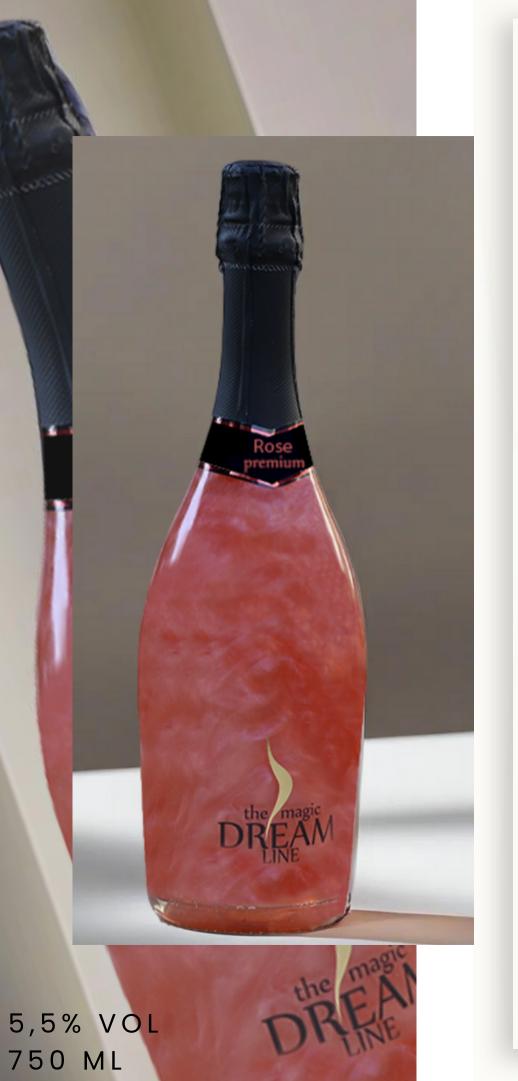

## ROSE

- PRODUCER: Dream Line World
- AROMA: Awaken the olfactory senses with an aromatic explosion of fresh red fruits, highlighting strawberry, framed by the distinguished essence of Muscat. In the background, delicate aromas derived from its aging are perceived.
- TASTE: From the first contact, captivates with a lively entry and delicate foam, setting the tone with a refreshing acidity that gives way to a rich tapestry of red fruits. As the wine unfolds on the palate, the subtle sweetness and vibrant acidity harmoniously balance, evoking the elegance of a fine Champagne. The finish is persistent and clean, leaving a lingering and seductive aftertaste, inviting to continue the tasting experience.
- **TEXTURE:** The palate is caressed by a subtle and elegant effervescence thanks to the fine and persistent bubbles. This frothy texture integrates harmoniously, providing a creamy sensation and a medium-light body. The persistence of the bubbles remains constant throughout the tasting, culminating in a long and pleasant finish that lingers in the mouth, inviting to continue the sensory experience.

## ADDITIONAL INFORMATION

- PRODUCTION PROCESS: It benefits from a unique production process, honoring both tradition and innovation by crafting natural white wine in stainless steel tanks, using white wine and grape must through the blending of native grape varieties from the Mediterranean region. This process ensures the perfect magical experience.
- **OENOLOGICAL CHARACTERISTICS:** Rose is the result of a passionate pursuit of perfection; the taste of this wine benefits from the richness of nuances contributed by the unique territory of the region and the combination of Mediterranean native grapes, providing a rich bouquet and unparalleled flavor complexity. This harmonious blend is what gives the sparkling wine its distinctive character and unforgettable palate.
- HISTORY: Rose sparkling wine is the culmination of years
  of dedication and passion for traditional oenology.
  Created in the heart of Spain, this artisanal sparkling wine
  is the result of a meticulous process that combines
  innovation with the purest winemaking tradition. Each
  bottle is a work of art, designed to enchant the senses with
  its gourmet presentation and magical visual effect.